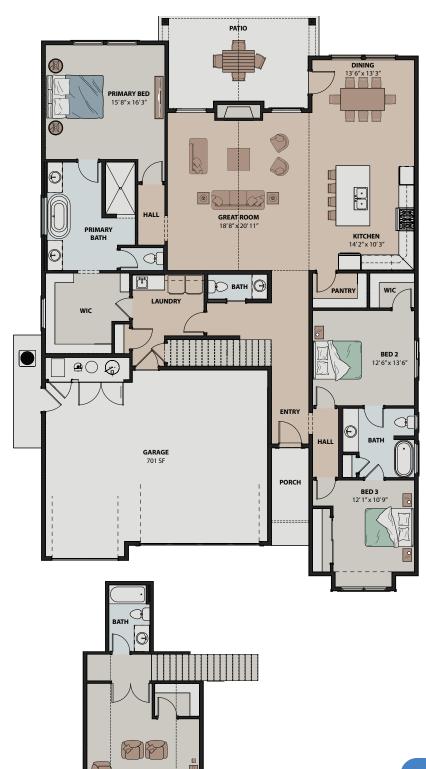

The Millie Jo, located at Pinnacle in the SO|ME District, offers all the primary living spaces on the main level, and upstairs, you'll find a large bonus room with full bath and walk-in closet. The Primary suite offers laundry access from the walk-in closet, and the two additional bedrooms are joined by a shared bathroom.

## MILLIE JO