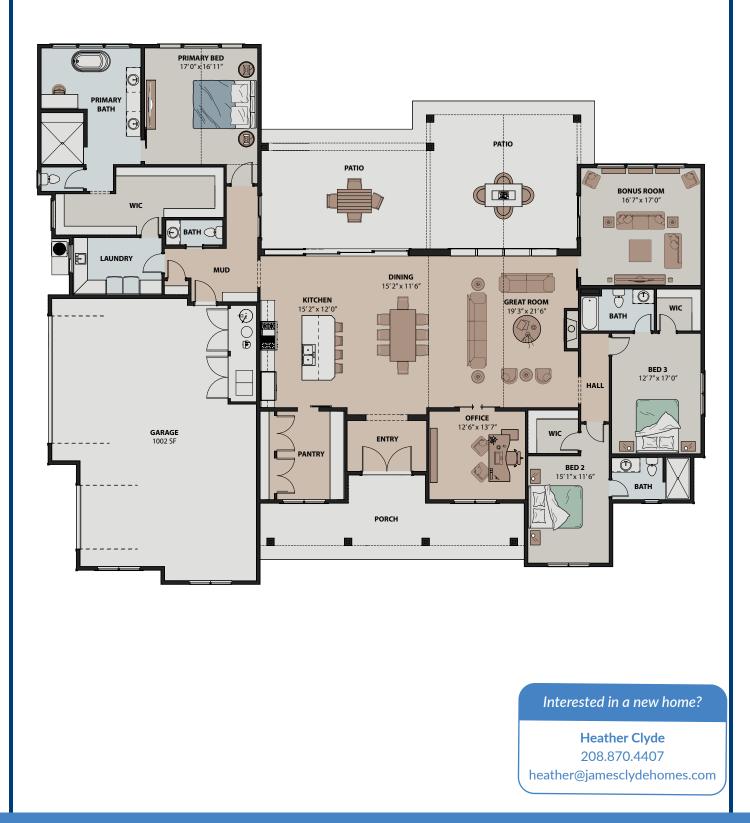

## **KAYLA RAY**

All three bedrooms of the Kayla Ray feature en suite bathrooms and walk-in closets, but the primary bedroom suite boasts a spa-like ensuite bath with spacious shower and enormous walk-in closet with access to the laundry room for ultimate convenience. You'll also find an office and bonus room for all the flexible living space you need. Don't miss this extra-large patio to enjoy outdoor living space in your foothills oasis of the Highlands at Cartwright Ranch.