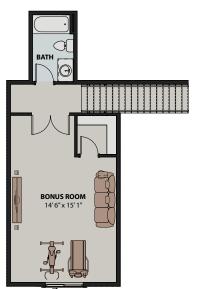

The Everly Grace by JCH offers three bedrooms plus a bonus room and den. The second and third bedrooms are adjoined by a bathroom, and the upstairs bonus room includes a full bathroom and walk-in closet. This floor plan offers endless possibilities for flexible living spaces. Located at Quartet in North Meridian, this home will compliment your lifestyle.