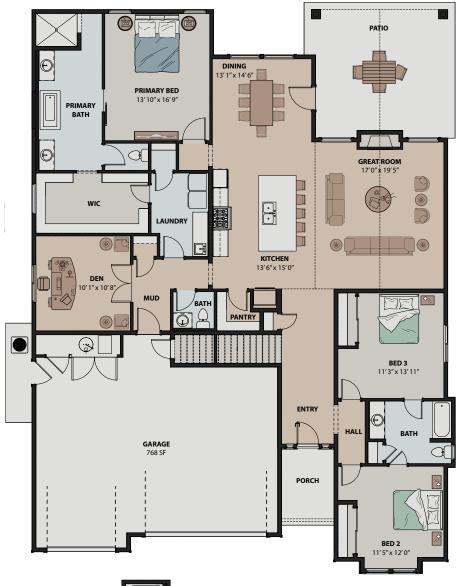

The Everly Grace by JCH offers three bedrooms plus a bonus room and den. The second and third bedrooms are adjoined by a bathroom, and the upstairs bonus room includes a full bathroom and walk-in closet. This floor plan offers endless possibilities for flexible living spaces. Located at Quartet in North Meridian, this home will compliment your lifestyle.