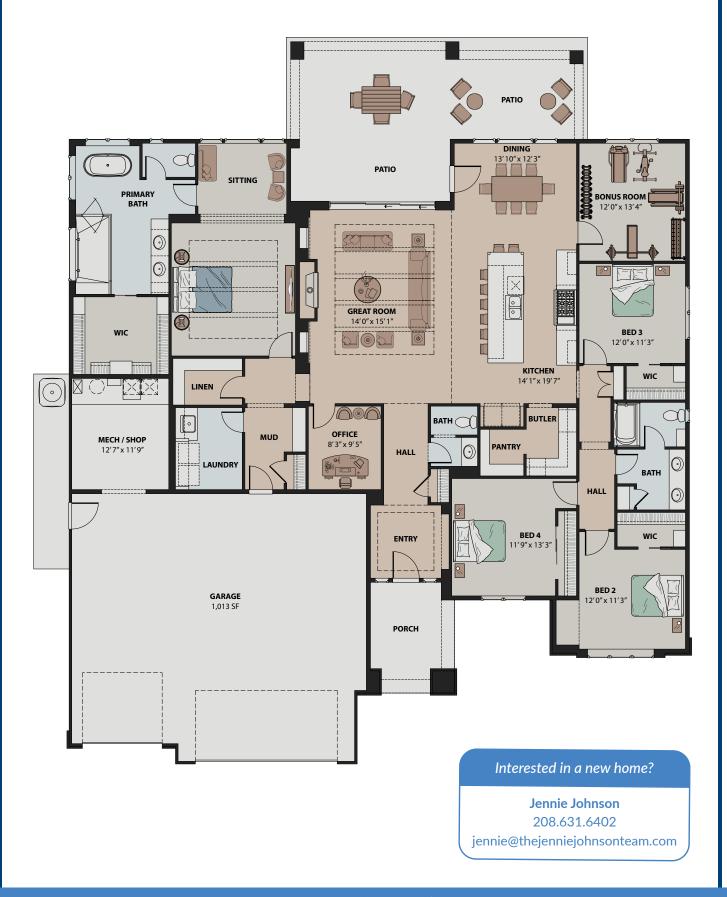

4 BEDS 2.5 BATHS 3 CAR GARAGE 3030 SQFT

This Bennett Valley floor plan from J Edwards by Brighton is situated in the beautiful Boise foothills in The Highlands at Cartwright Ranch. This single-level stunner boasts four bedrooms plus a flex room and an office. The gourmet kitchen features a butler pantry and the latest in Thermador appliances. The three-car garage includes an extra 12×12 mechanical room and shop space.

## **BENNETT VALLEY**