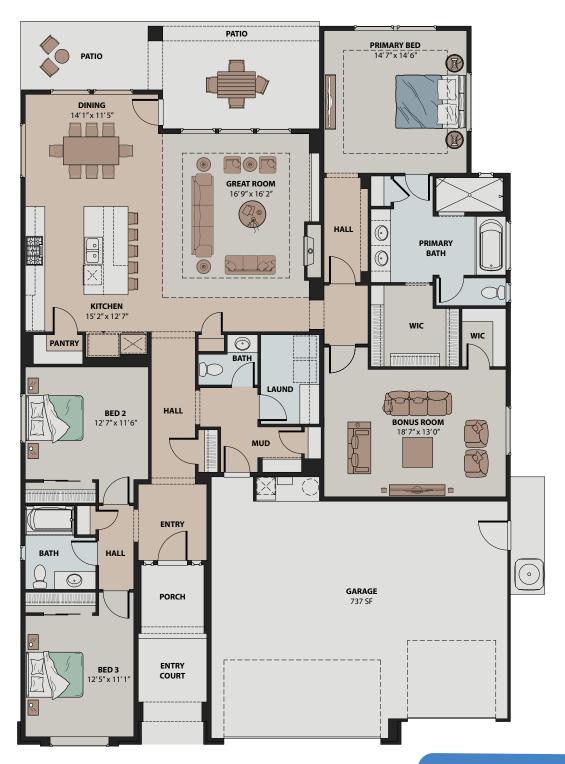

Located at Pinnacle in the SO|ME District, the Weston by Brighton Homes is an Energy Star Certified, single-level home that is both spacious and functional. You will find a mud room, half bath, and laundry right off the garage. The flex room can be used as a 4th bedroom or an office. This open-concept home has plentiful space for entertaining inside and out. You'll find Bosch appliances throughout the kitchen – a Brighton standard.