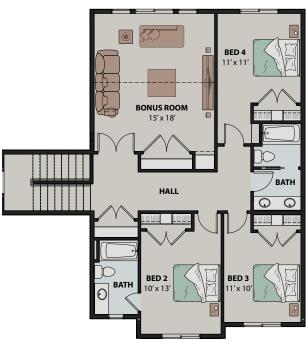

This very special Latah floor plan, located at Pinnacle in the SO|ME District, features a secondary bedroom with en suite bathroom upstairs along with a primary bedroom on main level. A wonderful option to offer privacy for house guests. With the open plan of the main living area, the kitchen and dining area flow seamlessly to the spacious patio, opening up even more space for dining and entertaining guests. The bonus room on the second floor offers a flexible additional living space.