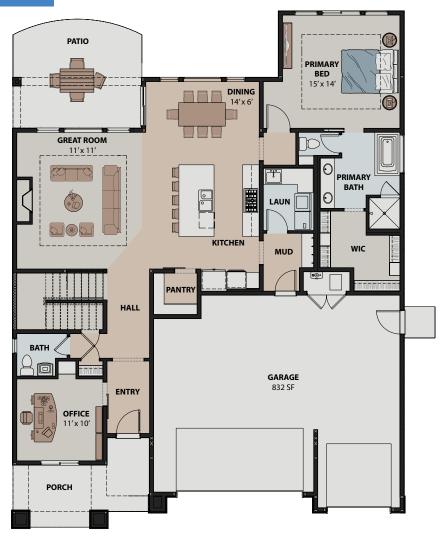

This very special Latah floor plan, located at Pinnacle in the SO|ME District, features a secondary bedroom with en suite bathroom upstairs along with a primary bedroom on main level. A wonderful option to offer privacy for house guests. With the open plan of the main living area, the kitchen and dining area flow seamlessly to the spacious patio, opening up even more space for dining and entertaining guests. The bonus room on the second floor offers a flexible additional living space.