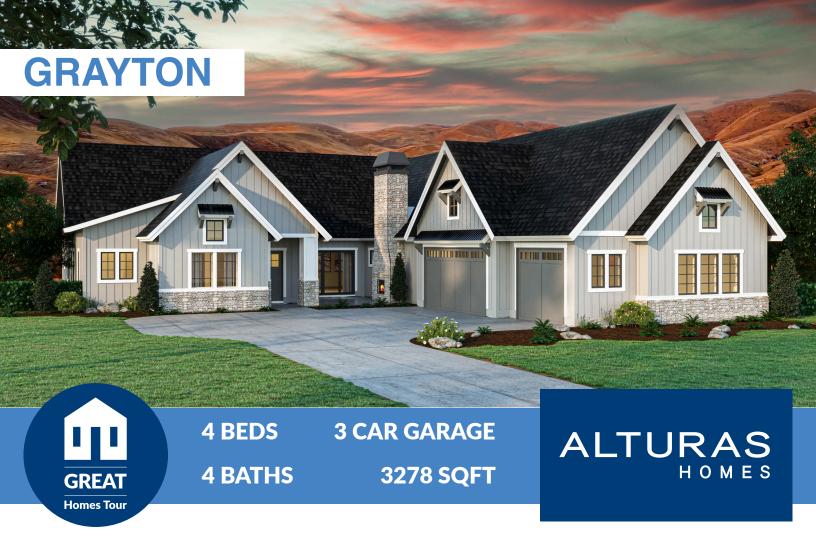

The Grayton, located in The Highlands at Cartwright Ranch, offers spacious single-level living with a view. This beautiful open floor plan opens out onto a large patio space to take in the peaceful setting of the Boise foothills. In addition to the primary suite, there are two additional bedrooms with en suite bathrooms and walk-in closets, plus a traditional bedroom and a bonus room. The three-car garage is nearly 1,600 square feet, providing shop space or plenty of storage.

## GRAYTON

ALTURAS