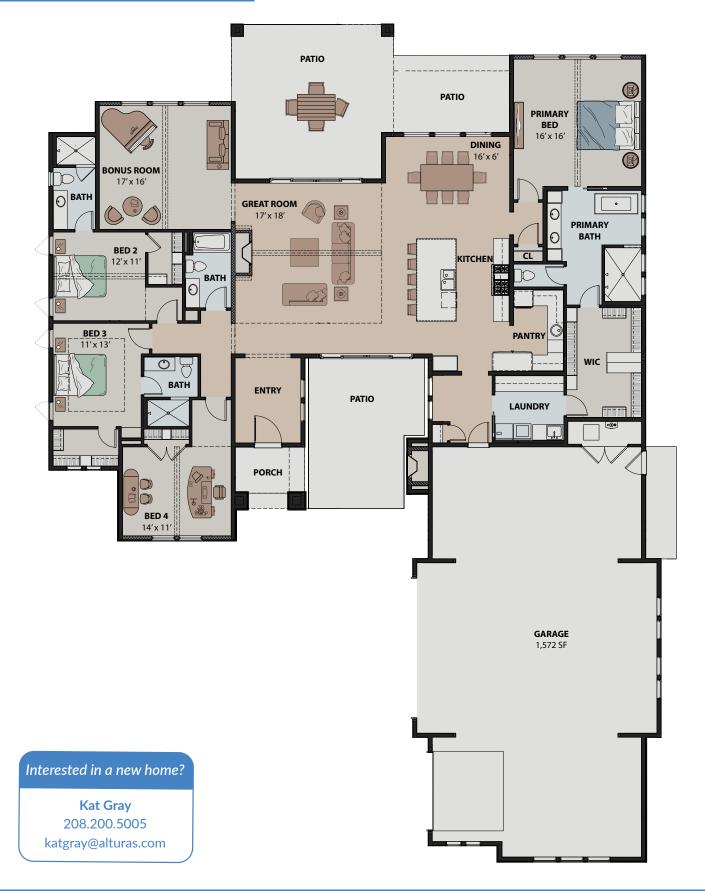

The Grayton, located in The Highlands at Cartwright Ranch, offers spacious single-level living with a view. This beautiful open floor plan opens out onto a large patio space to take in the peaceful setting of the Boise foothills. In addition to the primary suite, there are two additional bedrooms with en suite bathrooms and walk-in closets, plus a traditional bedroom and a bonus room. The three-car garage is nearly 1,600 square feet, providing shop space or plenty of storage.